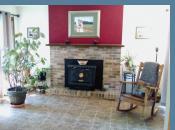

Dining Room: 8.5 x 13.5

Living Room: 13.5 x 21

Laundry Room: 5.5 x 6

Sun Room: 9.5 x 14

Base square footage: 1472 sq. ft. Lot Size: 75 x 150 Built in 1977 Taxes: \$1,309/year

Motivated seller on this 3-bedroom, ranch style home that sits on a large corner lot in a quiet neighborhood at the corner of Cherry and Clark streets. The home features, 2 1/2 baths, a sunroom, attached 2-stall garage, main floor laundry, fenced yard and many interior updates.