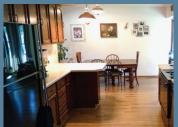

## **CREIGHTON**Nebraska

\$119,000

3-BEDROOM RANCH HOME

Approximate Room Measurements:

Master Bedroom: 13 x 13.5

Bedroom #2: 10 x 13.5

Bedroom #3: 10.5 x 10.5

Kitchen: 17 x 10

Dining Room: 8.5 x 13.5

Living Room: 13.5 x 21

Laundry Room: 5.5 x 6

Sun Room: 9.5 x 14

Base square footage: 1472 sq. ft. Lot Size: 75 x 150 Built in 1977 Taxes: \$1,309/year

Motivated seller on this 3-bedroom, ranch style home that sits on a large corner lot in a quiet neighborhood at the corner of Cherry and Clark streets. The home features, 2 1/2 baths, a sunroom, attached 2-stall garage, main floor laundry, fenced yard and many interior updates.