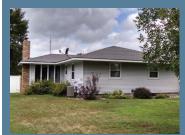

## **CREIGHTON**Nebraska

\$119,000

3-BEDROOM RANCH HOME

Approximate Room Measurements:

Master Bedroom: 13 x 13.5

Bedroom #2: 10 x 13.5

Bedroom #3: 10.5 x 10.5

Kitchen: 17 x 10

Dining Room: 8.5 x 13.5

Living Room: 13.5 x 21

Laundry Room: 5.5 x 6

Sun Room: 9.5 x 14

Base square footage: 1472 sq. ft. Lot Size: 75 x 150 Built in 1977 Taxes: \$1,309/year

Motivated seller on this 3-bedroom, ranch style home that sits on a large corner lot in a quiet neighborhood at the corner of Cherry and Clark streets. The home features, 2 1/2 baths, a sunroom, attached 2-stall garage, main floor laundry, fenced yard and many interior updates.