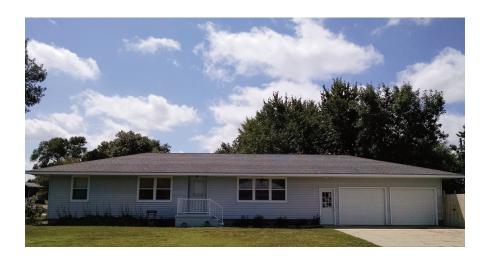

## **CREIGHTON**Nebraska

\$119,000

3-BEDROOM RANCH HOME

Approximate Room Measurements:

Master Bedroom: 13 x 13.5

Bedroom #2: 10 x 13.5

Bedroom #3: 10.5 x 10.5

Kitchen: 17 x 10

Dining Room: 8.5 x 13.5

Living Room: 13.5 x 21

Laundry Room: 5.5 x 6

Sun Room: 9.5 x 14

Base square footage: 1472 sq. ft. Lot Size: 75 x 150 Built in 1977 Taxes: \$1,309/year

Motivated seller on this 3-bedroom, ranch style home that sits on a large corner lot in a quiet neighborhood at the corner of Cherry and Clark streets. The home features, 2 1/2 baths, a sunroom, attached 2-stall garage, main floor laundry, fenced yard and many interior updates.